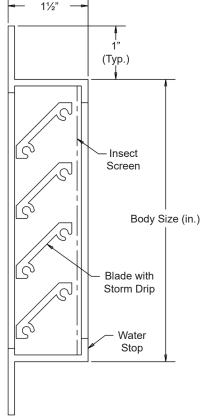

## **Brick Vents Flanged Frame**

#### STANDARD MATERIALS AND CONSTRUCTION

FRAME: .125" thick (nominal) extruded aluminum. BLADE: .125" thick (nominal) extruded aluminum.

SCREEN: ¹8½ Mesh, .011" dia. aluminum wire, insect screen.

FINISH: Clear anodized finish is standard.

#### **BRICK VENT SIZES**

| Body Size     | Minimum<br>Opening Size | Free Area<br>(Sq. In.) |  |
|---------------|-------------------------|------------------------|--|
| 81/8" x 23/8" | 8½" x 25/8"             | 4.18                   |  |
| 81/8" x 43/4" | 8½" x 5"                | 11.52                  |  |
| 81/8" x 73/4" | 8½" x 8"                | 19.58                  |  |
| 16½" x 2¾"    | 17" x 2⁵⁄s"             | 8.64                   |  |
| 16½" x 4¾"    | 17" x 5"                | 28.22                  |  |
| 16½" x 7¾"    | 17" x 8"                | 40.32                  |  |
| 12" x 2¾"     | 12½" x 25/8"            | 6.34                   |  |
| 12" x 4¾"     | 12½" x 5"               | 17.28                  |  |
| 24" x 4¾"     | 24½" x 5"               | 39.02                  |  |
| 24" x 7¾"     | 24½" x 8"               | 58.75                  |  |

For custom size Brick Vents, contact customer service for details.

Not to scale.