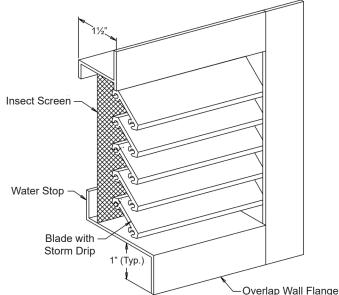

## **Brick Vents Flanged Frame**

#### STANDARD MATERIALS AND CONSTRUCTION

FRAME: .125" thick (nominal) extruded aluminum. BLADE: .125" thick (nominal) extruded aluminum.

SCREEN: ¹8½ Mesh, .011" dia. aluminum wire, insect screen.

FINISH: Clear anodized finish is standard.

#### **BRICK VENT SIZES**

| Body Size     | Minimum<br>Opening Size | Free Area<br>(Sq. In.) |  |
|---------------|-------------------------|------------------------|--|
| 81/8" x 23/8" | 8½" x 25/8"             | 4.18                   |  |
| 81/8" x 43/4" | 8½" x 5"                | 11.52                  |  |
| 81/8" x 73/4" | 8½" x 8"                | 19.58                  |  |
| 16½" x 2¾"    | 17" x 2⁵⁄s"             | 8.64                   |  |
| 16½" x 4¾"    | 17" x 5"                | 28.22                  |  |
| 16½" x 7¾"    | 17" x 8"                | 40.32                  |  |
| 12" x 2¾"     | 12½" x 25/8"            | 6.34                   |  |
| 12" x 4¾"     | 12½" x 5"               | 17.28                  |  |
| 24" x 4¾"     | 24½" x 5"               | 39.02                  |  |
| 24" x 7¾"     | 24½" x 8"               | 58.75                  |  |

For custom size Brick Vents, contact customer service for details.

Not to scale.